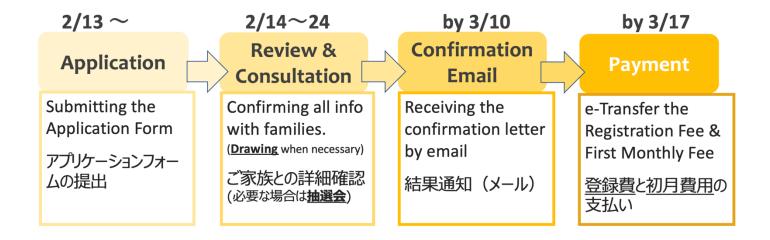

February 3, 2023

### REQUIREMENTS



### **ADMISSION PROCESS & SCHEDULE**



### PRIORITY ORDER for REGISTRATION

- 1. Full-Day Student (at Schoolhouse)
  (Current Preschool Students > Siblings of Current Preschool Students > New students)
- 2. Half-Day Student (Schoolhouse/Pavilion) (Current Preschool Students > Siblings of Current Preschool Students > New students)
- \* The policy is subject to change depending on the class situation of the year.





## **Japanese Immersion Preschool**

# SY2023/24 Program Options & Fees

March 1, 2023

| Preschoolers at Schoolhouse |               | Fee        | CCFRI*   | Parent Fee | Late Pick-up (15:30) |
|-----------------------------|---------------|------------|----------|------------|----------------------|
|                             | 5 days / week | \$1,000.00 | \$545.00 | \$455.00   | + \$60.00            |
| Jap