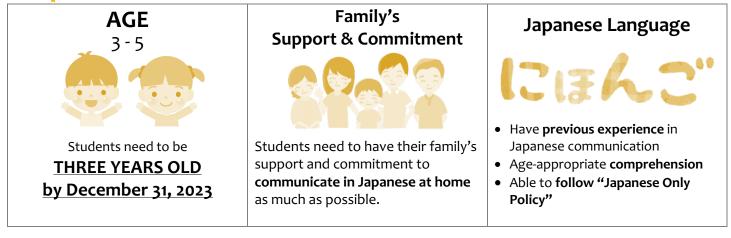

February 3, 2023

### REQUIREMENTS



### **ADMISSION PROCESS & SCHEDULE**



### PRIORITY ORDER for REGISTRATION

- 1. Full-Day Student (at Schoolhouse)
  (Current Preschool Students > Siblings of Current Preschool Students > New students)
- 2. Half-Day Student (Schoolhouse/Pavilion) (Current Preschool Students > Siblings of Current Preschool Students > New students)
- \* The policy is subject to change depending on the class situation of the year.





## **Japanese Immersion Preschool**

# SY2023/24 Program Options & Fees

March 1, 2023

| Preschoolers at Schoolhouse |               | Fee        | CCFRI*   | Parent Fee | Late Pick-up (15:30) |
|-----------------------------|---------------|------------|----------|------------|----------------------|
|                             | 5 days / week | \$1,000.00 | \$545.00 | \